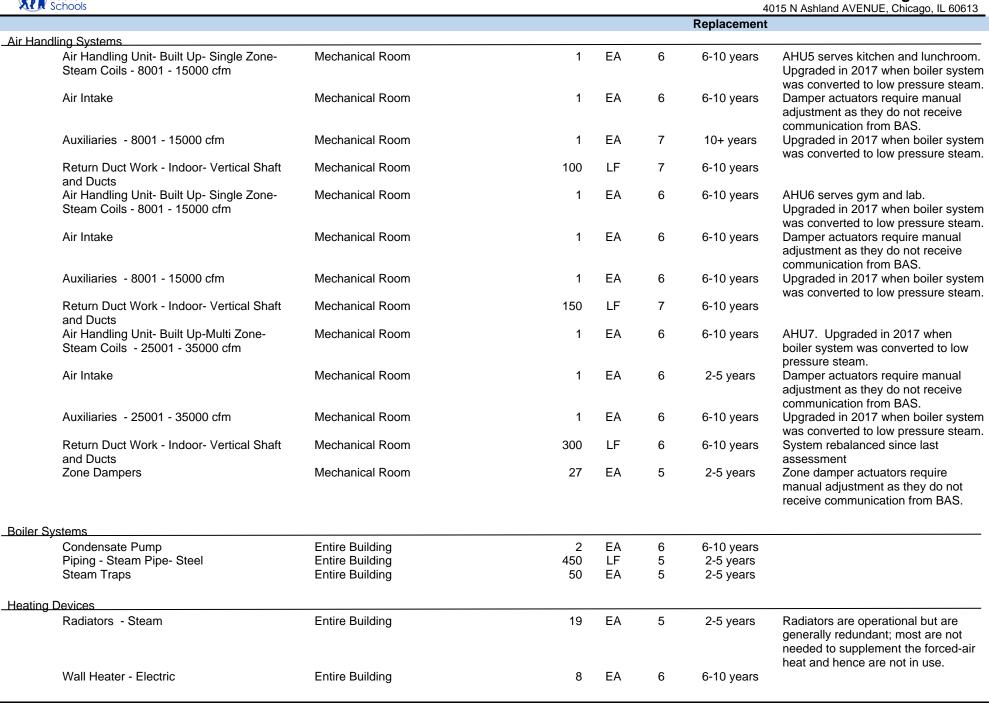

| Catego   | ry : Mechanical                                                              |                 | В        | uilding | : Main |                          |                                                                                                         |
|----------|------------------------------------------------------------------------------|-----------------|----------|---------|--------|--------------------------|---------------------------------------------------------------------------------------------------------|
| Group    | Item - Type                                                                  | Location        | Quantity | UOM     | Rank   | Recommend<br>Replacement | Comments                                                                                                |
| Air Cond | litioning                                                                    |                 |          |         |        |                          |                                                                                                         |
|          | Condensing Unit- Roof Mounted - 5-10 tons                                    | Lower Roof      | 1        | EA      | 6      | 6-10 years               | Serves MDF                                                                                              |
|          | Condensing Unit- Roof Mounted - Less than 5 tons                             | Lower Roof      | 1        | EA      | 6      | 6-10 years               |                                                                                                         |
| Air Hand | lling Systems                                                                |                 |          |         |        |                          |                                                                                                         |
|          | Air Handling Unit- Built Up- Single Zone-<br>Steam Coils - 25001 - 35000 cfm | Mechanical Room | 1        | EA      | 6      | 6-10 years               | AHU2, serves Auditorium. Upgraded<br>in 2017 when boiler system was<br>converted to low pressure steam. |
|          | Air Intake                                                                   | Mechanical Room | 1        | EA      | 6      | 2-5 years                | Damper actuators require manual<br>adjustment as they do not receive<br>communication from BAS.         |
|          | Auxiliaries - 25001 - 35000 cfm                                              | Mechanical Room | 1        | EA      | 6      | 6-10 years               | Upgraded in 2017 when boiler syster<br>was converted to low pressure steam                              |
|          | Return Duct Work - Masonry and Ducts-<br>Missing or Existing Shaft           | Mechanical Room | 50       | LF      | 7      | 6-10 years               | F                                                                                                       |
|          | Air Handling Unit- Built Up-Multi Zone-<br>Steam Coils - 25001 - 35000 cfm   | Mechanical Room | 1        | EA      | 6      | 6-10 years               | AHU3. Upgraded in 2017 when<br>boiler system was converted to low<br>pressure steam.                    |
|          | Air Intake                                                                   | Mechanical Room | 1        | EA      | 6      | 6-10 years               | Damper actuators require manual<br>adjustment as they do not receive<br>communication from BAS.         |
|          | Auxiliaries - 25001 - 35000 cfm                                              | Mechanical Room | 1        | EA      | 6      | 6-10 years               | Upgraded in 2017 when boiler syster was converted to low pressure.                                      |
|          | Return Duct Work - Indoor- Vertical Shaft<br>and Ducts                       | Mechanical Room | 300      | LF      | 7      | 6-10 years               | ·                                                                                                       |
|          | Zone Dampers                                                                 | Mechanical Room | 20       | EA      | 6      | 6-10 years               | Zone damper actuators require<br>manual adjustment as they do not<br>receive communication from BAS.    |
|          | Air Handling Unit- Built Up-Multi Zone-<br>Steam Coils - 25001 - 35000 cfm   | Mechanical Room | 1        | EA      | 6      | 6-10 years               | AHU1 serves south. Upgraded in 2017 when boiler system was converted to low pressure steam.             |
|          | Air Intake                                                                   | Mechanical Room | 1        | EA      | 5      | 2-5 years                | Damper actuators require manual<br>adjustment as they do not receive                                    |
|          | Auxiliaries - 25001 - 35000 cfm                                              | Mechanical Room | 1        | EA      | 6      | 6-10 years               | communication from BAS.<br>Upgraded in 2017 when boiler syster<br>was converted to low pressure steam   |
|          | Return Duct Work - Indoor- Vertical Shaft and Ducts                          | Mechanical Room | 200      | LF      | 7      | 6-10 years               |                                                                                                         |
|          | Zone Dampers                                                                 | Mechanical Room | 23       | EA      | 5      | 2-5 years                | Zone damper actuators require<br>manual adjustment as they do not<br>receive communication from BAS.    |

| Catego     | ry : Mechanical                                                                                   |                                                                               | В        | uilding | : Main |             |                                                                                                                                                 |
|------------|---------------------------------------------------------------------------------------------------|-------------------------------------------------------------------------------|----------|---------|--------|-------------|-------------------------------------------------------------------------------------------------------------------------------------------------|
| _          |                                                                                                   |                                                                               |          | _       |        | Recommend   |                                                                                                                                                 |
| Group      | Item - Type                                                                                       | Location                                                                      | Quantity | UOM     | Rank   | Replacement | Comments                                                                                                                                        |
| Boiler Sy  | /stems                                                                                            |                                                                               |          |         |        |             |                                                                                                                                                 |
| -          | Boiler Auxiliary- Scotch Marine- Steam High<br>Pressure Boiler - Greater than 300 HP              | Boiler Room                                                                   | 2        | EA      | 6      | 10+ years   |                                                                                                                                                 |
|            | Chemical Feed System                                                                              | Boiler Room                                                                   | 1        | EA      | 6      | 10+ years   |                                                                                                                                                 |
|            | Combustion Dampers                                                                                | Boiler Room                                                                   | 2        | EA      | 7      | 10+ years   |                                                                                                                                                 |
|            | Condensate Pump                                                                                   | Boiler Room                                                                   | 3        | EA      | 6      | 6-10 years  |                                                                                                                                                 |
|            | Feed Water Pumps and Tank                                                                         | Boiler Room                                                                   | 1        | EA      | 6      | 6-10 years  | Pumps repaired since last<br>assessment.                                                                                                        |
|            | Non Condensing- Fire Tube- Scotch Marine-<br>Steam- High Pressure Boiler - Greater than<br>300 HP | Boiler Room                                                                   | 2        | EA      | 6      | 6-10 years  |                                                                                                                                                 |
|            | Piping - Steam Pipe- Steel                                                                        | Boiler Room                                                                   | 400      | LF      | 4      | 6-10 years  |                                                                                                                                                 |
|            | Steam Traps                                                                                       | Boiler Room                                                                   | 50       | EA      | 5      | 6-10 years  |                                                                                                                                                 |
| Gas Boo    |                                                                                                   |                                                                               |          |         |        |             |                                                                                                                                                 |
|            | Gas Booster                                                                                       | Boiler Room                                                                   | 2        | EA      | 7      | 10+ years   |                                                                                                                                                 |
| Heating    |                                                                                                   |                                                                               |          |         |        |             |                                                                                                                                                 |
|            | Unit Heater - Gas                                                                                 | Boiler Room                                                                   | 1        | EA      | 6      | 6-10 years  | <b>-</b>                                                                                                                                        |
|            | Radiators - Steam                                                                                 | Entire Building                                                               | 14       | EA      | 5      | 6-10 years  | Radiators are operational but are<br>generally redundant; most are not<br>needed to supplement the forced-ain<br>heat and hence are not in use. |
|            | Wall Heater - Electric                                                                            | Entire Building                                                               | 6        | EA      | 6      | 6-10 years  |                                                                                                                                                 |
| Mechani    | cal Plumbing                                                                                      |                                                                               |          |         |        |             |                                                                                                                                                 |
|            | Condensate-Steel or Galvanized                                                                    | Entire Building                                                               | 400      | LF      | 4      | 2-5 years   |                                                                                                                                                 |
| Tempera    | ature Control                                                                                     |                                                                               |          |         |        |             |                                                                                                                                                 |
|            | Electric Thermostat                                                                               | Entire Building                                                               | 1        | EA      | 6      | 6-10 years  | Controls unit heater                                                                                                                            |
|            | Electric Thermostat                                                                               | Entire Building                                                               | 1        | EA      | 6      | 6-10 years  | MDF. Room                                                                                                                                       |
|            | Hybrid Pneumatic/DDC System                                                                       | Entire Building                                                               | 81,386   | SF      | 3      | 0-1 year    | System does not communicate to thermostats or damper actuators.                                                                                 |
|            | Thermostats - DDC                                                                                 | Entire Building                                                               | 39       | EA      | 6      | 6-10 years  | Thermostats do not receive<br>communication from control system                                                                                 |
| Ventilatio |                                                                                                   |                                                                               |          |         |        |             |                                                                                                                                                 |
|            | Exhaust Fans- Indoor - 1501 - 8000 CFM                                                            | Boiler Room, Roofs, 1st Floor<br>(Kitchen) 2nd floor, Science Lab<br>126, 324 | 1        | EA      | 6      | 6-10 years  |                                                                                                                                                 |
|            | Exhaust Fans- Indoor - 500 - 1500 CFM                                                             | Boiler Room, Roofs, 1st Floor<br>(Kitchen) 2nd floor, Science Lab             | 1        | EA      | 6      | 6-10 years  |                                                                                                                                                 |